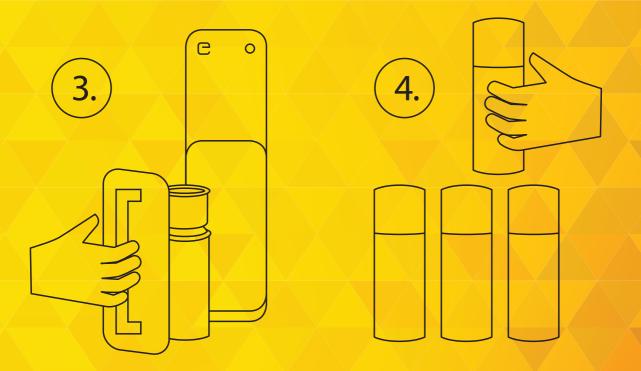

# 1. The online software www.2kmix.com

**EASY TO USE.** The colors are easy to identify and the formulas are shown as absolute or accumulative weights in grams. If the individual paste amount is not high enough for accurate tinting, the software advises how many cans should be filled for color accuracy. For serial filling of the same color, simply select the amount of cans to be filled and mix the desired amount in one go.

**USE ANY SPRAY PAINT** filling machine. We recommend eFill<sup>®</sup>, the only electric, serial filling capable spray paint filling machine.

**WORLDS'S FIRST LONG POTLIFE** 2-component custom spray paint lets the customer enjoy full value from the can. Since the reaction of the resin and hardener takes place when sprayed out into the atmospheric pressure, the customer can save leftover paint for later use.