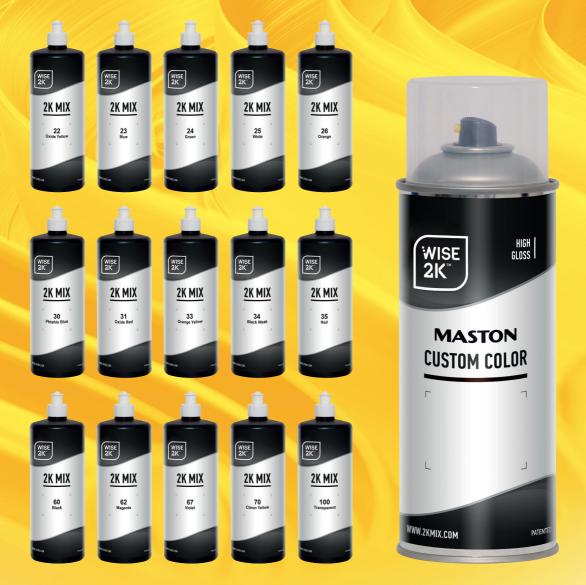

#### Tinting pastes

VOLUME: 1 liter / 33oz RESIN TYPE: 2-component epoxy CLEANING OF RESIDUES: acetone and cloth AMOUNT OF PASTES: 15 Before tinting shake upside down for at least 30 seconds. Close the lid after tinting to avoid evaporation. Avoid contact with water.

#### Tint base

CAN VOLUME: 400ml / 11oz TINT BASE VOLUME: 300ml / 10oz COLORANT VOLUME: 95ml +/- 5% depending on the color RESIN TYPE: 2-component epoxy

Maston Europe Teollisuustie 10, FI-02880 Veikkola, Finland • Tel. +358 20 7188 580 www.maston.fi • maston@maston.fi