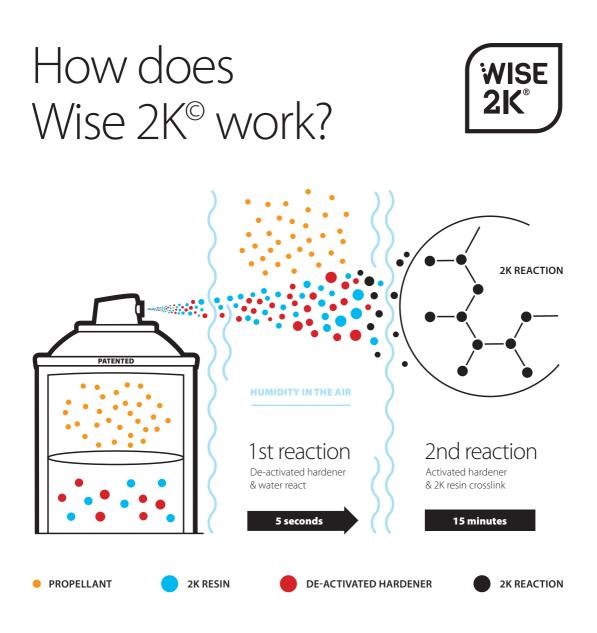

**USE ANY SPRAY PAINT** filling machine. We recommend eFill<sup>®</sup>, the only electric, serial filling capable spray paint filling machine.

**WORLDS'S FIRST LONG POTLIFE** 2-component custom spray paint lets the customer enjoy full value from the can. Since the reaction of the resin and hardener takes place when sprayed out into the atmospheric pressure, the customer can save leftover paint for later use.