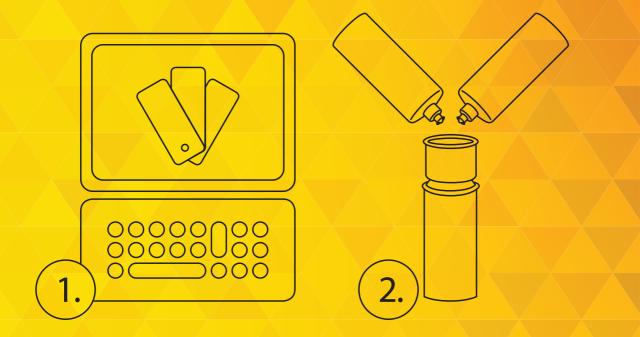

# 1. The online software www.2kmix.com

**EASY TO USE.** The colors are easy to identify and the formulas are shown as absolute or accumulative weights in grams. If the individual paste amount is not high enough for accurate tinting, the software advises how many cans should be filled for color accuracy. For serial filling of the same color, simply select the amount of cans to be filled and mix the desired amount in one go.

**THE COLOR RETRIEVAL** solution works with ready-to-mix colorants. The formulas are designed for the optimal ratio of resin and hardener.

The tint bases are available in matt, semi-gloss and high gloss. The tint base contains 2K binder, hardener, solvents, additives and propellant.