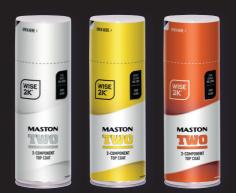

**Maston 2K Two® Epoxy Top Coats** are extremely hard and durable. Application direct to metal with superior adhesion and corrosion resistance. They form a protective paint layer with excellent weather and chemical resistance combined with superior hardness. Highly flexible.

### Easy to use

1. Shake 2. Spray 3. Clean 4. Use again

WISE 2K® technology licensed by Wisespray International Ltd. www.wisespray.com. Two component spray paint. One compartment can. Unlimited Potlife. WISE 2K® is a trademark or registered trademark of Wisespray International Ltd. International patents pending or granted: wisespray.com/patents