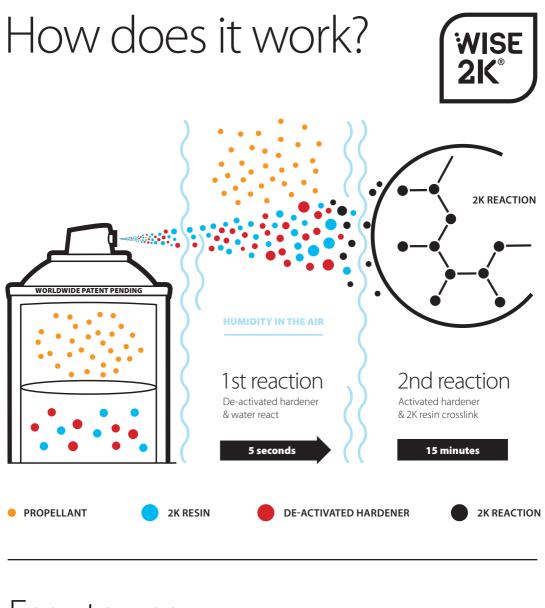

# UNLIMITED POTLIFE







2-COMPONENT AEROSOLS



## THE FUTURE OF 2K PAINTING







UNLIMITED POTLIFE



**ORIGINAL 2K QUALITY** 



### Easy to use

1. Shake 2. Spray 3. Clean 4. Use again



WISE 2K® technology licensed by Wisespray International Ltd. www.wisespray.com. Two component spray paint. One compartment can. Unlimited Potlife. WISE 2K® is a trademark or registered trademark of Wisespray International Ltd. International patents pending or granted: wisespray.com/patents



# Original 2K quality





| Г |   |   |   |   |   |
|---|---|---|---|---|---|
| Т | T | T | I | T | l |





SCRATCH RESISTANT

CHEMICAL RESISTANT

ABRASION RESISTANT

FLEXIBLE SURFACE

CORROSION RESISTANT



#### Bonds on almost any surface.



METAL



00

#### 2KTwo® Epoxy Primers

**Maston 2K Two® Epoxy Primers** can be applied directly on all kind of surfaces. Their bonding properties are excellent and they create an absolutely water