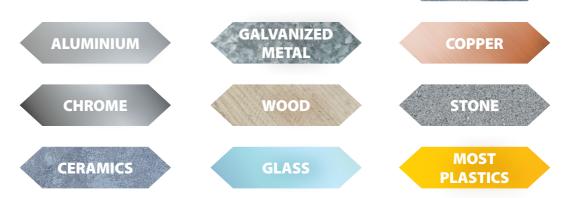

#### Bonds on almost any surface.

METAL

00

#### 2KTwo® Epoxy Primers

**Maston 2K Two® Epoxy Primers** can be applied directly on all kind of surfaces. Their bonding properties are excellent and they create an absolutely water and air tight film. Unlike 1-components, they bond also on galvanized steel and aluminium. They provide an excellent corrosion protection and adhesion bridge layer for putties or top-coats, which can be applied directly on the primer with or without sanding.