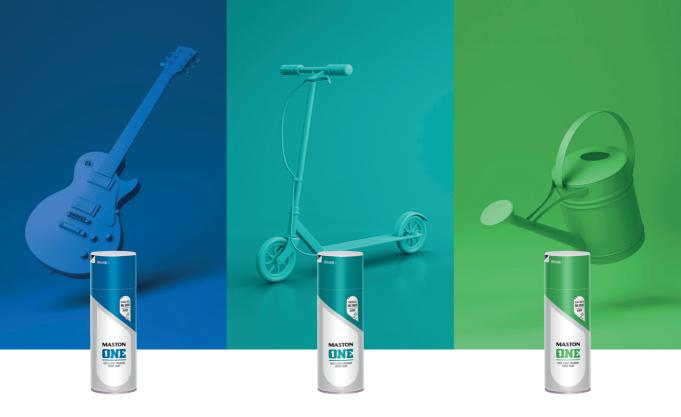

## **ENE**

FAST & EASY PREMIUM SPRAY PAINT

**Maston One**<sup>®</sup> spray paint is the finest multisurface spray paint ever made, turning even the most inexperienced user into a paint professional.

**Maston One**<sup>®</sup> can be used on almost every surface such as wood, metal, stone, plastic, glass, ceramics, dried plants and cardboard.

**Available** in multiple colors and 3 different gloss levels: glossy, satin and matt finish.

**More coverage easier.** The 15 cm spraying distance means you get more coverage easier with less spray dust, and no run downs.