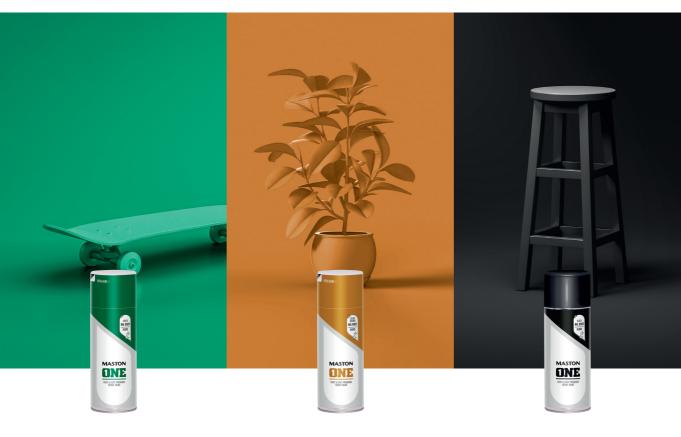

## **ENE**

FAST & EASY PREMIUM SPRAY PAINT

**Maston One**<sup>®</sup> spray paint is the finest multisurface spray paint ever made, turning even the most inexperienced user into a paint professional.

**Maston One**<sup>®</sup> can be used on almost every surface such as wood, metal, stone, plastic, glass, ceramics, dried plants and cardboard.

**Available** in multiple colors and 3 different gloss levels: glossy, satin and matt finish.

**More coverage easier.** The 15 cm spraying distance means you get more coverage easier with less spray dust, and no run downs.