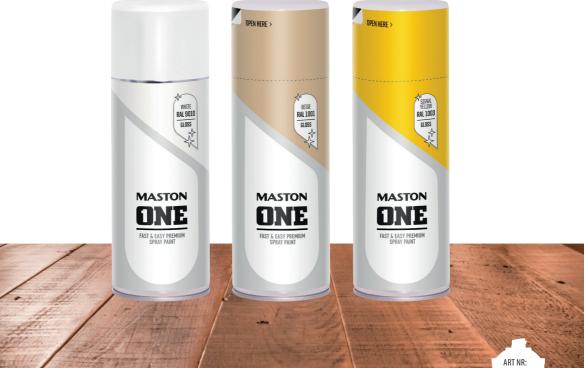

**Available** in multiple colors and 3 different gloss levels: glossy, satin and matt finish.

**More coverage easier.** The 15 cm spraying distance means you get more coverage easier with less spray dust, and no run downs.