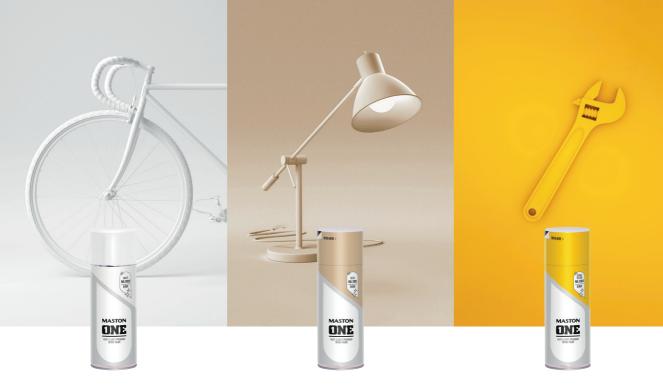

## **ENE**

FAST & EASY PREMIUM SPRAY PAINT

**Maston One**<sup>®</sup> spray paint is the finest multisurface spray paint ever made, turning even the most inexperienced user into a paint professional.

**Maston One**<sup>®</sup> can be used on almost every surface such as wood, metal, stone, plastic, glass, ceramics, dried plants and cardboard.

**Available** in multiple colors and 3 different gloss levels: glossy, satin and matt finish.

**More coverage easier.** The 15 cm spraying distance means you get more coverage easier with less spray dust, and no run downs.