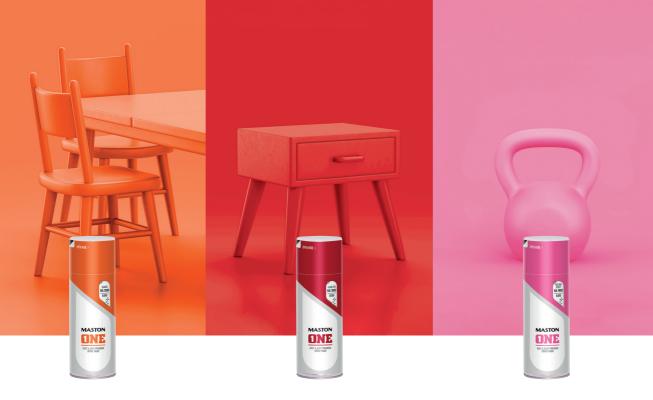

## **ENE**

FAST & EASY PREMIUM SPRAY PAINT

**Maston One**<sup>®</sup> spray paint is the finest multisurface spray paint ever made, turning even the most inexperienced user into a paint professional.

**Maston One**<sup>®</sup> can be used on almost every surface such as wood, metal, stone, plastic, glass, ceramics, dried plants and cardboard.

**Available** in multiple colors and 3 different gloss levels: glossy, satin and matt finish.

**More coverage easier.** The 15 cm spraying distance means you get more coverage easier with less spray dust, and no run downs.